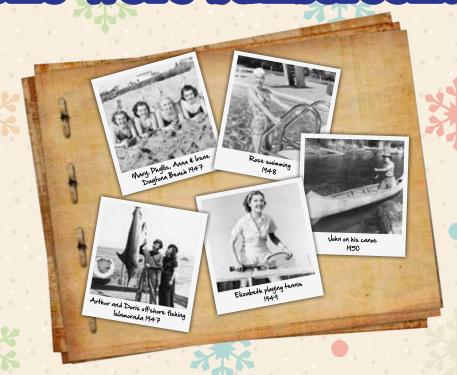

#### We Need Cover Pictures! Send in Your Interesting Photos!

Get Your Picture on the Cover - We select a new and interesting picture every month to be printed on the cover of your newsletter. If you or your neighbors have fun events or activities please send in a picture and we'll enter it to be selected. Please include a description of the image and a brief release allowing us to reprint the picture. Our mailing and email address are here: